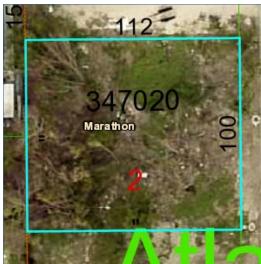

### Summary

| Parcel ID<br>Account#<br>Property ID | 00347020-000000<br>1424820<br>1424820                                 |
|--------------------------------------|-----------------------------------------------------------------------|
| Millage Group                        | 50CM                                                                  |
| Location                             | 275 79TH St, MARATHON                                                 |
| Address                              |                                                                       |
| Legal                                | LT 2 ATLANTIC SHORES PB3-5 KEY VACA OR2-161/62 OR1052-198 OR1188-2053 |
| Description                          | OR1280-1333Q/C OR1340-1780R/S OR1353-211 OR1423-1955 OR1592-1753C/T   |
|                                      | OR1829-297/98Q/C OR1840-1885 OR1872-1327 OR2771-408/09                |
|                                      | (Note: Not to be used on legal documents.)                            |
| Neighborhood                         | 1101                                                                  |
| Property Class                       | VACANT RES (0000)                                                     |
| Subdivision                          | ATLANTIC SHORES                                                       |
| Sec/Twp/Rng                          | 12/66/32                                                              |
| Affordable                           | No                                                                    |
| Housing                              |                                                                       |

### Land

| Land Use                           | Number of Units | Unit Type   | Frontage | Depth |
|------------------------------------|-----------------|-------------|----------|-------|
| RESIDENTIAL DRY UNPERMITTED (01DM) | 11,200.00       | Square Foot | 100      | 112   |