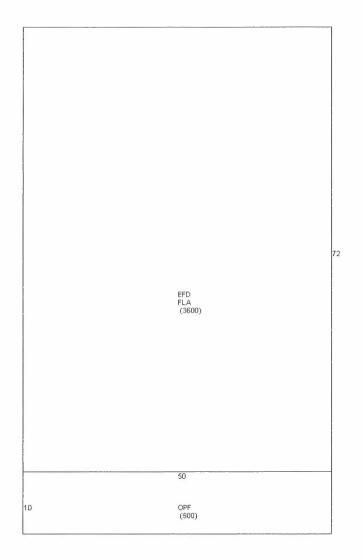

#### **Commercial Buildings**

| Style                | 1 STY STORE-D / 11D |
|----------------------|---------------------|
| Gross Sq Ft          | 7,700               |
| Finished Sq Ft       | 3,600               |
| Perimiter            | 0                   |
| Stories              | 1                   |
| Interior Walls       |                     |
| Exterior Walls       | C.B.S.              |
| Quality              | 300 ()              |
| Roof Type            |                     |
| <b>Roof Material</b> |                     |
| Exterior Wall1       | C.B.S.              |
| Exterior Wall2       |                     |
| Foundation           |                     |
| Interior Finish      |                     |
| Ground Floor Area    |                     |
|                      |                     |

| Floor Cove<br>Full Bathro |                |             |                      |           |
|---------------------------|----------------|-------------|----------------------|-----------|
| Half Bathr                |                |             |                      |           |
| Heating Ty                | pe             |             |                      |           |
| Year Built                | 1958           |             |                      |           |
| Year Remo                 |                |             |                      |           |
| Effective Y               | ear Built 1976 |             |                      |           |
| Condition                 |                |             |                      |           |
| Code                      | Description    | Sketch Area | <b>Finished Area</b> | Perimeter |
| EFD                       | ELEVATED FOUND | 3,600       | 0                    | 0         |
| FLA                       | FLOOR LIV AREA | 3,600       | 3,600                | 0         |
| OPF                       | OP PRCH FIN LL | 500         | 0                    | 0         |
| TOTAL                     |                | 7,700       | 3,600                | 0         |