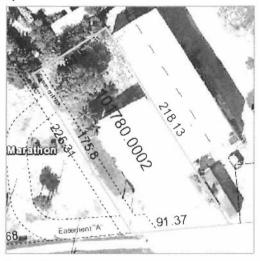

#### Summary

| Parcel ID             | 00101780-000100                                                   |
|-----------------------|-------------------------------------------------------------------|
| Account#              | 8868936                                                           |
| Property ID           | 8868936                                                           |
| Millage Group         | 50CM                                                              |
| Location              | 1090 OVERSEAS Hwy, MARATHON                                       |
| Address               |                                                                   |
| Legal                 | 8 66 32 HOG KEY PT LOT 1 OR817-1458 OR1358-1294/98 OR1669-1694/99 |
| Description           | OR2047-1772/74 OR2197-1345/50RES#2005-098 OR2203-1746/48E         |
|                       | OR2569-1702CERT                                                   |
|                       | (Note: Not to be used on legal documents.)                        |
| Neighborhood          | 10040                                                             |
| <b>Property Class</b> | AIRPORT, MARINAS, BUS TERM (2000)                                 |
| Subdivision           |                                                                   |
| Sec/Twp/Rng           | 08/66/32                                                          |
| Affordable            | No                                                                |
| Housing               |                                                                   |

#### Summary

| Parcel ID      | 00101780-000200                                                           |
|----------------|---------------------------------------------------------------------------|
| Account#       | 9102523                                                                   |
| Property ID    | 9102523                                                                   |
| Millage Group  | 50CM                                                                      |
| Location       | 1098 OVERSEAS Hwy, MARATHON                                               |
| Address        |                                                                           |
| Legal          | 8 66 32 HOG KEY PT GOVT LT 1 AND PT OF STATE RD 5 AND PARCEL PT PARCEL 17 |
| Description    | AND W 1/2 OF PARCEL 16 G31-267/68 G32-441/42 G33-308 G43-368/69           |
|                | OR231-482/485 OR234-581/84 OR237-128/29 OR372-526/32 OR387-764E           |
|                | OR803-1669 OR805-2201/05 OR805-2209 OR812-1980/83 OR812-1984/87           |
|                | OR817-1454 OR817-1457 OR817-1458/59 OR933-55 OR936-1299/1301E             |
|                | OR1180-941AFF OR1197-2197/99 OR1197-2200/01 OR1197-2202/03                |
|                | OR1260-1033/35 OR1260-1036/38 OR1260-1039/40 OR1261-1486                  |
|                | OR1329-2194/2205ORD OR1347-675/83F/J OR1347-841/49F/J OR1369-996/98       |
|                | OR1440-1044/46 OR1473-336/41 OR1546-506/08 OR1669-1694/99C                |
|                | OR2187-2258/74(TIITF RENEWAL) OR2203-1746/48E OR2684-369/72               |
|                | OR2756-14/16                                                              |
|                | (Note: Not to be used on legal documents.)                                |
| Neighborhood   | 10040                                                                     |
| Property Class | RETAIL-SINGLE TENANT (1100)                                               |
| Subdivision    |                                                                           |
| Sec/Twp/Rng    | 08/66/32                                                                  |
| Affordable     | No                                                                        |
| Housing        |                                                                           |
|                |                                                                           |