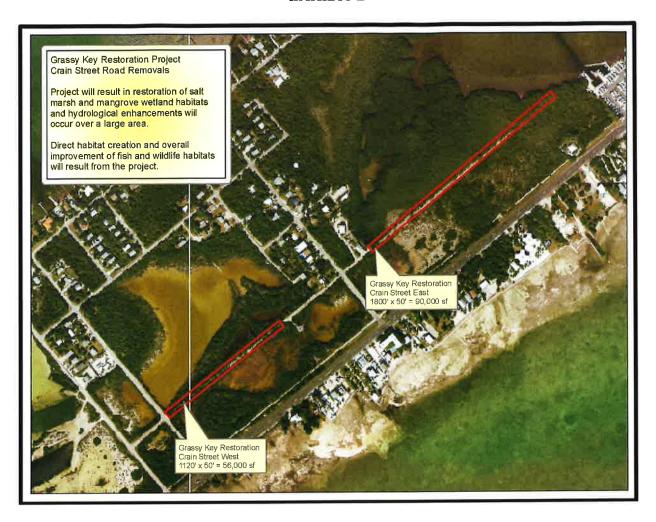

## **EXHIBIT B**

Doc # 2459125 Bk# 3272 Pg# 1465 Electronically Recorded 4/24/2024 at 9:05 AM Pages 10

Filed and Recorded in Official Records of MONROE COUNTY KEVIN MADOK

ElectronicallyREC: S86.50 Deed Doc Stamp \$0.00

### **EXHIBIT B**

[LEGAL DESCRIPTION AND SKETCH OF CONSERVATION AREA]