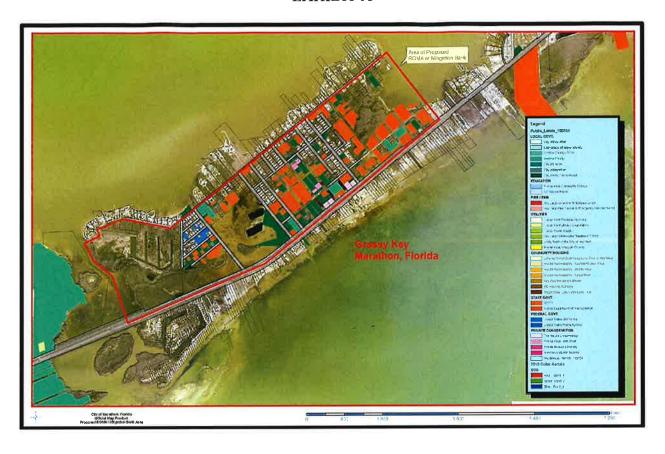

y the City (Exhibit "A").

City staff is authorized to sign applications associated with the proposed mitigation projects associated with the Valhalla project to the extent that the mitigation will be carried out on properties owned or managed by the City (Exhibit "B").

**Section 3.** This Resolution shall take effect immediately upon the signature of both parties.

PASSED AND APPROVED BY THE CITY COUNCIL OF THE CITY OF MARATHON, FLORIDA, THIS 12TH DAY OF APRIL, 2022.

THE CITY OF MARATHON, FLORIDA

John Bartus, Mayor

AYES:

Gonzalez, Still, Zieg, Bartus

NOES:

None

ABSENT:

Cook

ABSTAIN:

None

ATTEST:

Diane Clavier, City Clerk

(City Seal)

APPROVED AS TO FORM AND LEGALITY FOR THE USE AND RELIANCE OF THE CITY OF MARATHON, FLORIDA ONLY:

Steve Williams, City Attorney

## EXHIBIT A



## **EXHIBIT B**



Doc # 2459125 Bk# 3272 Pg# 1465 Electronically Recorded 4/24/2024 at 9:05 AM Pages 10

Filed and Recorded in Official Records of MONROE COUNTY KEVIN MADOK

ElectronicallyREC: S86.50 Deed Doc Stamp \$0.00

# DEED OF CONSERVATION EASEMENT FOR LOCAL GOVERNMENTS

| Prepared by: