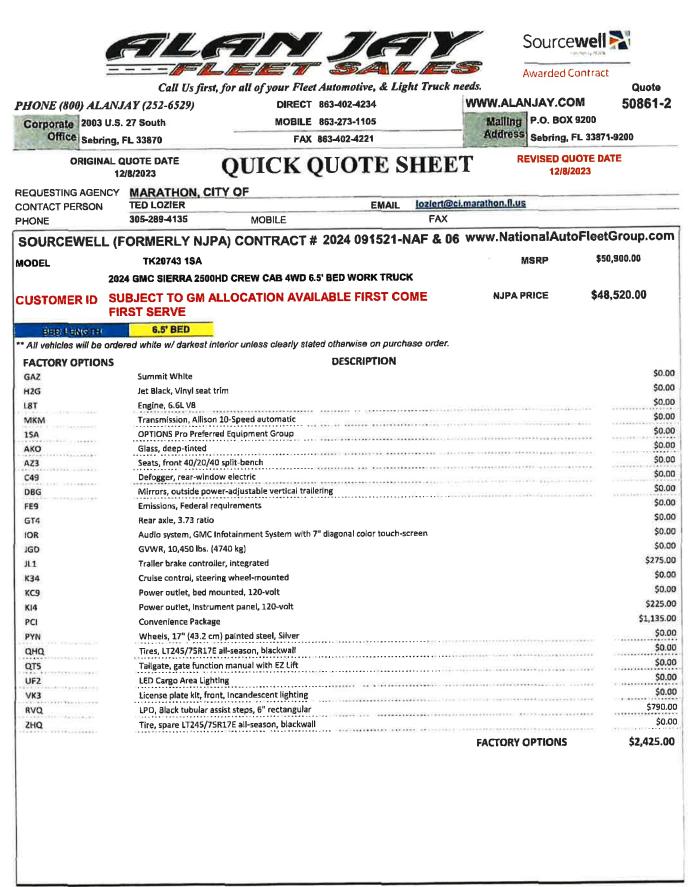

WHEREAS, the City desires to take advantage of the State of Florida Contract No. 2024 091521-NAF & 06 through Sourcewell (formerly NJPA) and Alan Jay Fleet Sales; and the Florida Sheriffs Association Contract Bid No. FSA23-VEL31.0 through Terry Taylor's Deland Nissan, Inc. who have identified available vehicles that are suitable for the operations of the City.

## NOW, THEREFORE, BE IT RESOLVED BY THE CITY COUNCIL OF THE CITY OF MARATHON, FLORIDA, THAT:

Section 1. The above recitals are true and correct and incorporated herein.

**Section 2.** The purchase quotes are attached as Exhibit "A" and are hereby approved. The City Manager is authorized to execute the purchase agreements for at least 2 vehicles in an amount not to exceed \$106,800 and up to 4 vehicles in an amount not to exceed \$213,600.