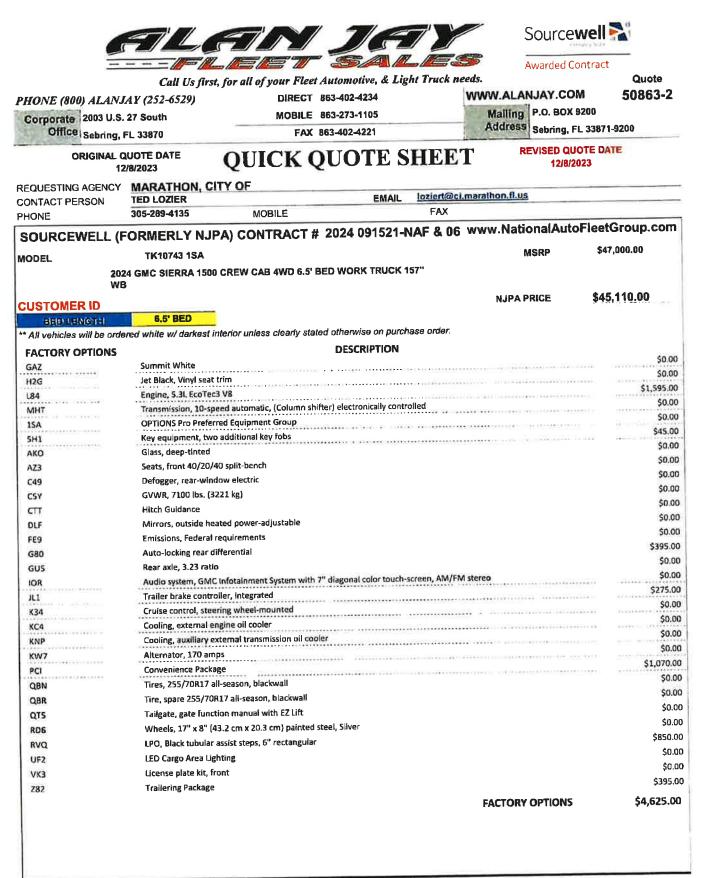

WHEREAS, the City desires to take advantage of the State of Florida Contract No. 2024 091521-NAF & 06 through Sourcewell (formerly NJPA) and Alan Jay Fleet Sales; and the Florida Sheriffs Association Contract Bid No. FSA23-VEL31.0 through Terry Taylor's Deland Nissan, Inc. who have identified available vehicles that are suitable for the operations of the City.

## NOW, THEREFORE, BE IT RESOLVED BY THE CITY COUNCIL OF THE CITY OF MARATHON, FLORIDA, THAT:

Section 1. The above recitals are true and correct and incorporated herein.

**Section 2.** The purchase quotes are attached as Exhibit "A" and are hereby approved. The City Manager is authorized to execute the purchase agreements for at least 2 vehicles in an amount not to exceed \$106,800 and up to 4 vehicles in an amount not to exceed \$213,600.