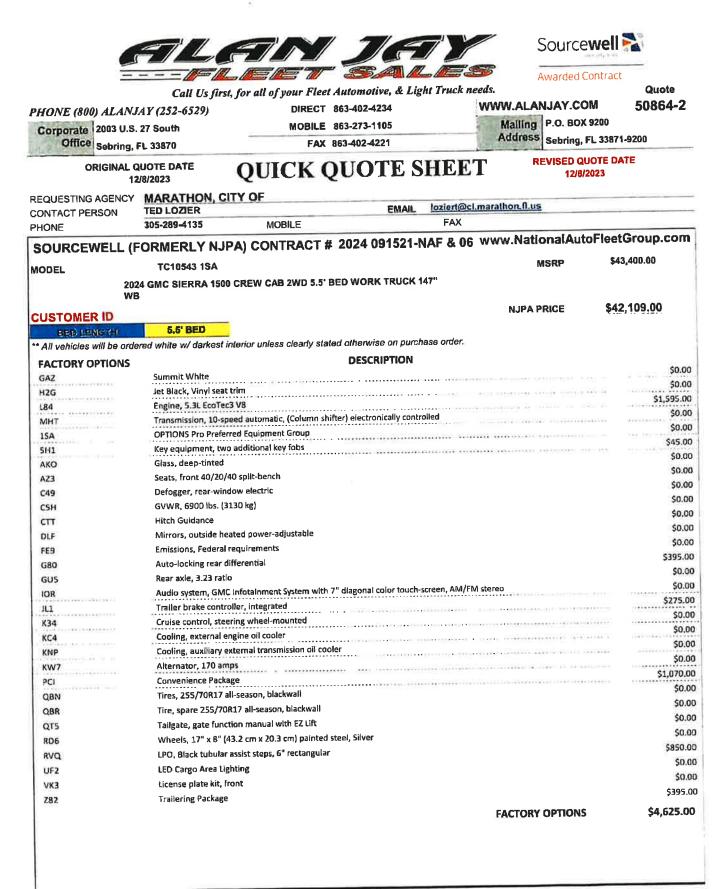

WHEREAS, the City desires to take advantage of the State of Florida Contract No. 2024 091521-NAF & 06 through Sourcewell (formerly NJPA) and Alan Jay Fleet Sales; and the Florida Sheriffs Association Contract Bid No. FSA23-VEL31.0 through Terry Taylor's Deland Nissan, Inc. who have identified available vehicles that are suitable for the operations of the City.

## NOW, THEREFORE, BE IT RESOLVED BY THE CITY COUNCIL OF THE CITY OF MARATHON, FLORIDA, THAT:

Section 1. The above recitals are true and correct and incorporated herein.

**Section 2.** The purchase quotes are attached as Exhibit "A" and are hereby approved. The City Manager is authorized to execute the purchase agreements for at least 2 vehicles in an amount not to exceed \$106,800 and up to 4 vehicles in an amount not to exceed \$213,600.