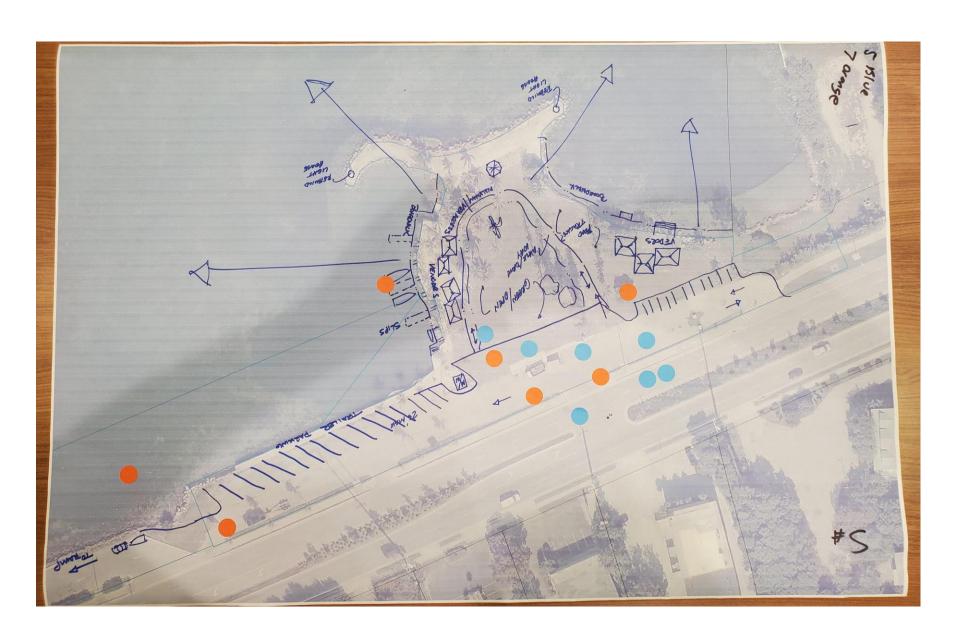

#### Quay PC Workshop Tuesday February 18, 2020

Planning Commission and the public were broken up into 5 groups.

Groups were tasked with listing uses/improvements that were needed for the Quay Property.

Groups reported the listed items back to everyone present, and duplicate items were noted.

Groups reconvened, and took the listed items, and drew a concept site plan.

Upon completion of the site plans, participants were asked to rank the site plans.

Blue stickers were used to mark the favorite site plan.

Orange stickers were used to mark the second favorite site plan.

Participants were given yellow stickers, to mark the items that were top priority from the lists, which may or may not have made it onto the site plans due to layout/other constraints.

| Group | Blue Dots | Orange Dots |
|-------|-----------|-------------|
| 5     | 5         | 7           |
| 1     | 5         | 6           |
| 4     | 5         | 4           |
| 3     | 2         | 2           |
| 2     | 2         | 1           |