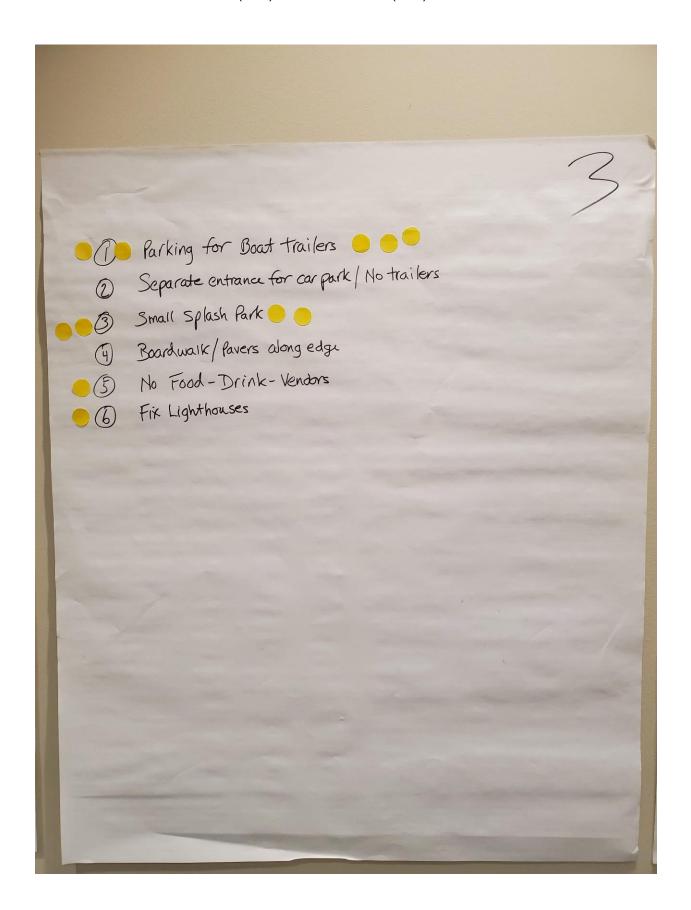

Groups reported the listed items back to everyone present, and duplicate items were noted.

Groups reconvened, and took the listed items, and drew a concept site plan.

Upon completion of the site plans, participants were asked to rank the site plans.

Blue stickers were used to mark the favorite site plan.

Orange stickers were used to mark the second favorite site plan.

Participants were given yellow stickers, to mark the items that were top priority from the lists, which may or may not have made it onto the site plans due to layout/other constraints.

| Item                      | Votes                                    |  |
|---------------------------|------------------------------------------|--|
| Boat trailer parking      | 15 (5 of which were for offsite parking) |  |
| Boardwalk                 | 5                                        |  |
| Splash park               | 5                                        |  |
| Food trucks/other vendors | 4                                        |  |
| Restrooms                 | 3                                        |  |
| Fix lighthouses           | 3                                        |  |
| Shade structures          | 3                                        |  |
| Welcome center            | 2                                        |  |
| Passive park              | 2                                        |  |
| Label native species      | 1                                        |  |
| Kayak ramp                | 1                                        |  |
| No vendors                | 1                                        |  |