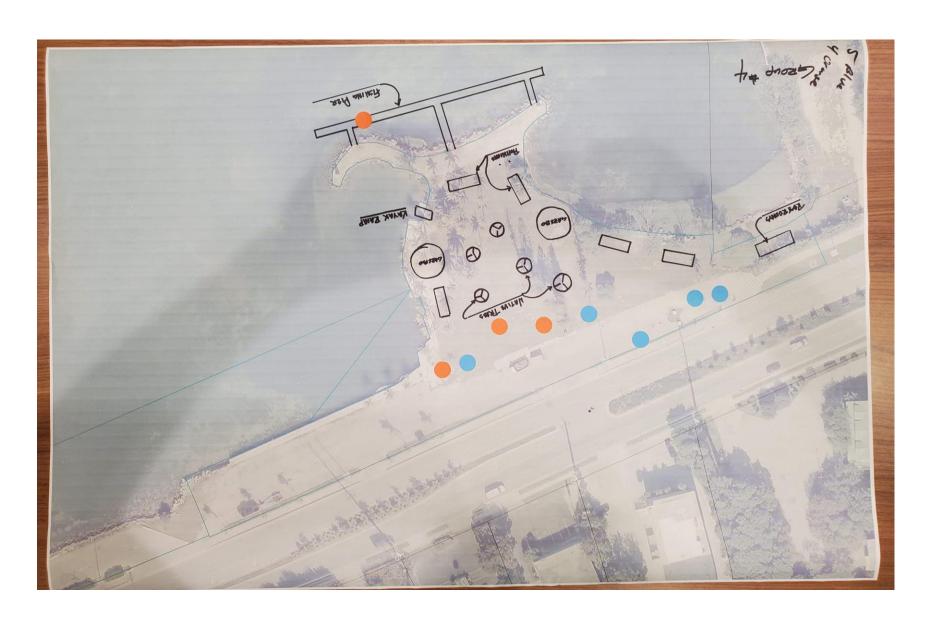

#### Quay PC Workshop Tuesday February 18, 2020

Planning Commission and the public were broken up into 5 groups.

Groups were tasked with listing uses/improvements that were needed for the Quay Property.

Groups reported the listed items back to everyone present, and duplicate items were noted.

Groups reconvened, and took the listed items, and drew a concept site plan.

Upon completion of the site plans, participants were asked to rank the site plans.

Blue stickers were used to mark the favorite site plan.

Orange stickers were used to mark the second favorite site plan.

Participants were given yellow stickers, to mark the items that were top priority from the lists, which may or may not have made it onto the site plans due to layout/other constraints.

| Group | Blue Dots | Orange Dots |
|-------|-----------|-------------|
| 5     | 5         | 7           |
| 1     | 5         | 6           |
| 4     | 5         | 4           |
| 3     | 2         | 2           |
| 2     | 2         | 1           |