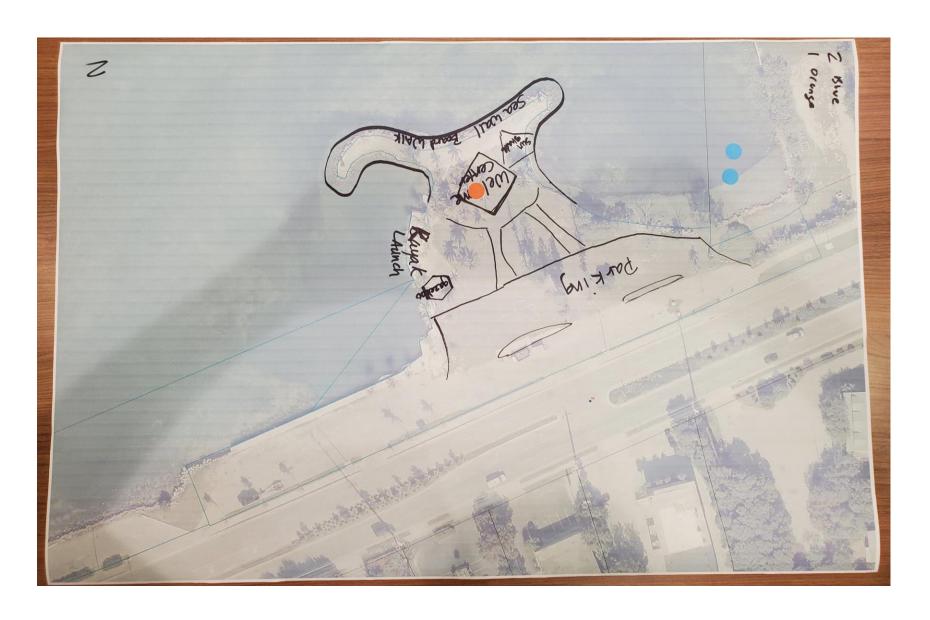

Blue stickers were used to mark the favorite site plan.

Orange stickers were used to mark the second favorite site plan.

Participants were given yellow stickers, to mark the items that were top priority from the lists, which may or may not have made it onto the site plans due to layout/other constraints.

| Item                      | Votes                                    |  |
|---------------------------|------------------------------------------|--|
| Boat trailer parking      | 15 (5 of which were for offsite parking) |  |
| Boardwalk                 | 5                                        |  |
| Splash park               | 5                                        |  |
| Food trucks/other vendors | 4                                        |  |
| Restrooms                 | 3                                        |  |
| Fix lighthouses           | 3                                        |  |
| Shade structures          | 3                                        |  |
| Welcome center            | 2                                        |  |
| Passive park              | 2                                        |  |
| Label native species      | 1                                        |  |
| Kayak ramp                | 1                                        |  |
| No vendors                | 1                                        |  |