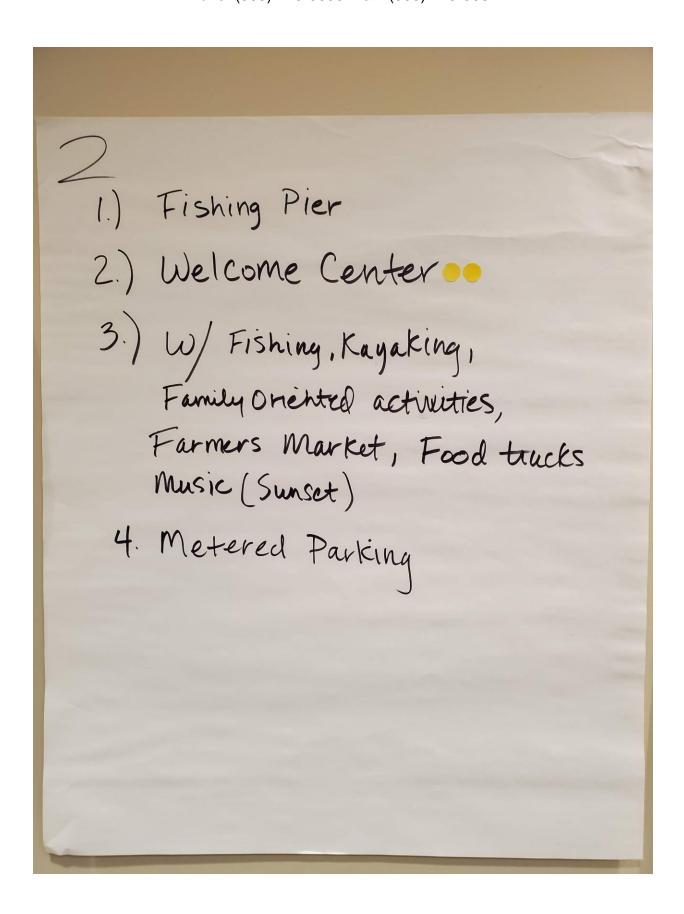

Groups reported the listed items back to everyone present, and duplicate items were noted.

Groups reconvened, and took the listed items, and drew a concept site plan.

Upon completion of the site plans, participants were asked to rank the site plans.

Blue stickers were used to mark the favorite site plan.

Orange stickers were used to mark the second favorite site plan.

Participants were given yellow stickers, to mark the items that were top priority from the lists, which may or may not have made it onto the site plans due to layout/other constraints.

| Item                      | Votes                                    |  |
|---------------------------|------------------------------------------|--|
| Boat trailer parking      | 15 (5 of which were for offsite parking) |  |
| Boardwalk                 | 5                                        |  |
| Splash park               | 5                                        |  |
| Food trucks/other vendors | 4                                        |  |
| Restrooms                 | 3                                        |  |
| Fix lighthouses           | 3                                        |  |
| Shade structures          | 3                                        |  |
| Welcome center            | 2                                        |  |
| Passive park              | 2                                        |  |
| Label native species      | 1                                        |  |
| Kayak ramp                | 1                                        |  |
| No vendors                | 1                                        |  |