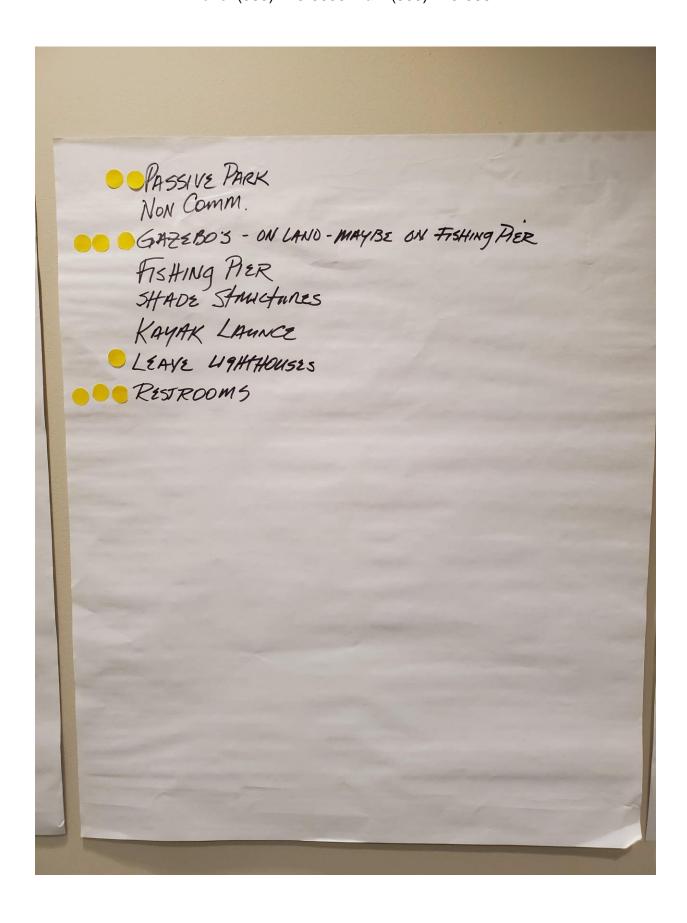

#### Quay PC Workshop Tuesday February 18, 2020

Planning Commission and the public were broken up into 5 groups.

Groups were tasked with listing uses/improvements that were needed for the Quay Property.

Groups reported the listed items back to everyone present, and duplicate items were noted.

Groups reconvened, and took the listed items, and drew a concept site plan.

Upon completion of the site plans, participants were asked to rank the site plans.

Blue stickers were used to mark the favorite site plan.

Orange stickers were used to mark the second favorite site plan.

Participants were given yellow stickers, to mark the items that were top priority from the lists, which may or may not have made it onto the site plans due to layout/other constraints.

| Item                      | Votes                                    |  |
|---------------------------|------------------------------------------|--|
| Boat trailer parking      | 15 (5 of which were for offsite parking) |  |
| Boardwalk                 | 5                                        |  |
| Splash park               | 5                                        |  |
| Food trucks/other vendors | 4                                        |  |
| Restrooms                 | 3                                        |  |
| Fix lighthouses           | 3                                        |  |
| Shade structures          | 3                                        |  |
| Welcome center            | 2                                        |  |
| Passive park              | 2                                        |  |
| Label native species      | 1                                        |  |
| Kayak ramp                | 1                                        |  |
| No vendors                | 1                                        |  |