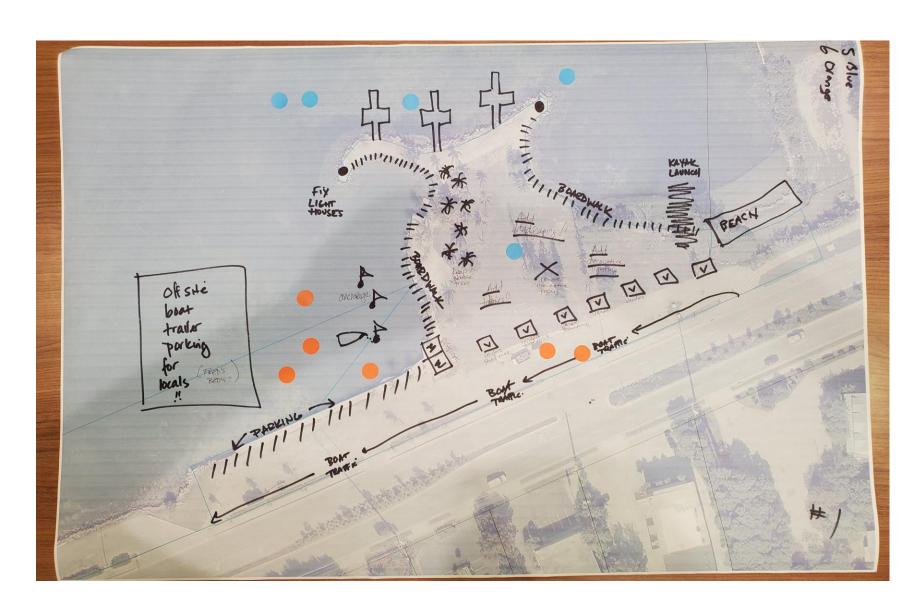

Blue stickers were used to mark the favorite site plan.

Orange stickers were used to mark the second favorite site plan.

Participants were given yellow stickers, to mark the items that were top priority from the lists, which may or may not have made it onto the site plans due to layout/other constraints.

| Item                      | Votes                                    |  |
|---------------------------|------------------------------------------|--|
| Boat trailer parking      | 15 (5 of which were for offsite parking) |  |
| Boardwalk                 | 5                                        |  |
| Splash park               | 5                                        |  |
| Food trucks/other vendors | 4                                        |  |
| Restrooms                 | 3                                        |  |
| Fix lighthouses           | 3                                        |  |
| Shade structures          | 3                                        |  |
| Welcome center            | 2                                        |  |
| Passive park              | 2                                        |  |
| Label native species      | 1                                        |  |
| Kayak ramp                | 1                                        |  |
| No vendors                | 1                                        |  |