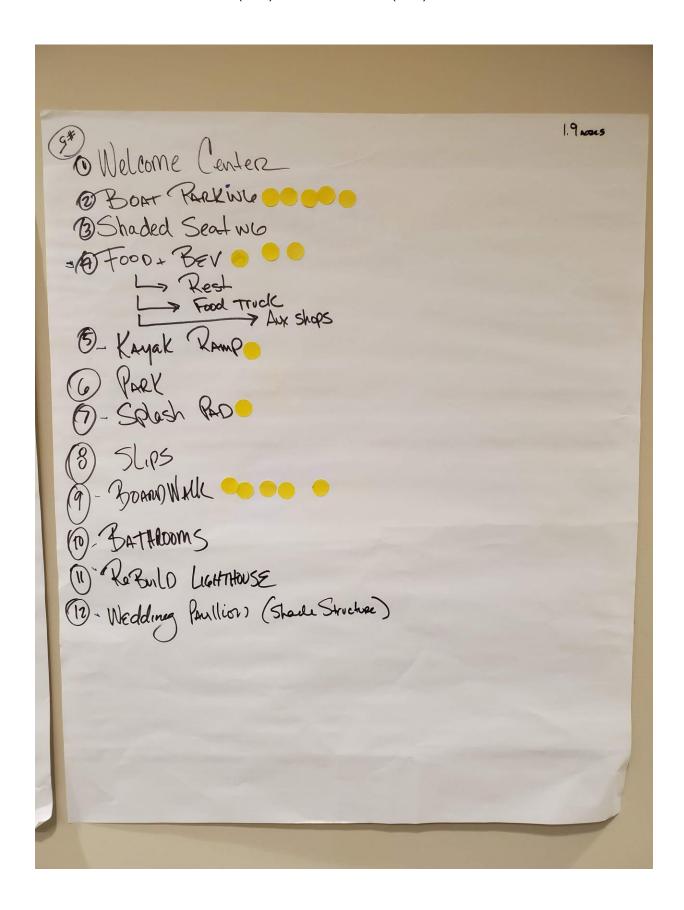

#### Quay PC Workshop Tuesday February 18, 2020

Planning Commission and the public were broken up into 5 groups.

Groups were tasked with listing uses/improvements that were needed for the Quay Property.

Groups reported the listed items back to everyone present, and duplicate items were noted.

Groups reconvened, and took the listed items, and drew a concept site plan.

Upon completion of the site plans, participants were asked to rank the site plans.

Blue stickers were used to mark the favorite site plan.

Orange stickers were used to mark the second favorite site plan.

Participants were given yellow stickers, to mark the items that were top priority from the lists, which may or may not have made it onto the site plans due to layout/other constraints.

| Item                      | Votes                                    |  |
|---------------------------|------------------------------------------|--|
| Boat trailer parking      | 15 (5 of which were for offsite parking) |  |
| Boardwalk                 | 5                                        |  |
| Splash park               | 5                                        |  |
| Food trucks/other vendors | 4                                        |  |
| Restrooms                 | 3                                        |  |
| Fix lighthouses           | 3                                        |  |
| Shade structures          | 3                                        |  |
| Welcome center            | 2                                        |  |
| Passive park              | 2                                        |  |
| Label native species      | 1                                        |  |
| Kayak ramp                | 1                                        |  |
| No vendors                | 1                                        |  |