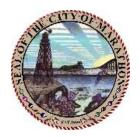

Blue stickers were used to mark the favorite site plan.

Orange stickers were used to mark the second favorite site plan.

Participants were given yellow stickers, to mark the items that were top priority from the lists, which may or may not have made it onto the site plans due to layout/other constraints.

| Item                      | Votes                                    |  |
|---------------------------|------------------------------------------|--|
| Boat trailer parking      | 15 (5 of which were for offsite parking) |  |
| Boardwalk                 | 5                                        |  |
| Splash park               | 5                                        |  |
| Food trucks/other vendors | 4                                        |  |
| Restrooms                 | 3                                        |  |
| Fix lighthouses           | 3                                        |  |
| Shade structures          | 3                                        |  |
| Welcome center            | 2                                        |  |
| Passive park              | 2                                        |  |
| Label native species      | 1                                        |  |
| Kayak ramp                | 1                                        |  |
| No vendors                | 1                                        |  |