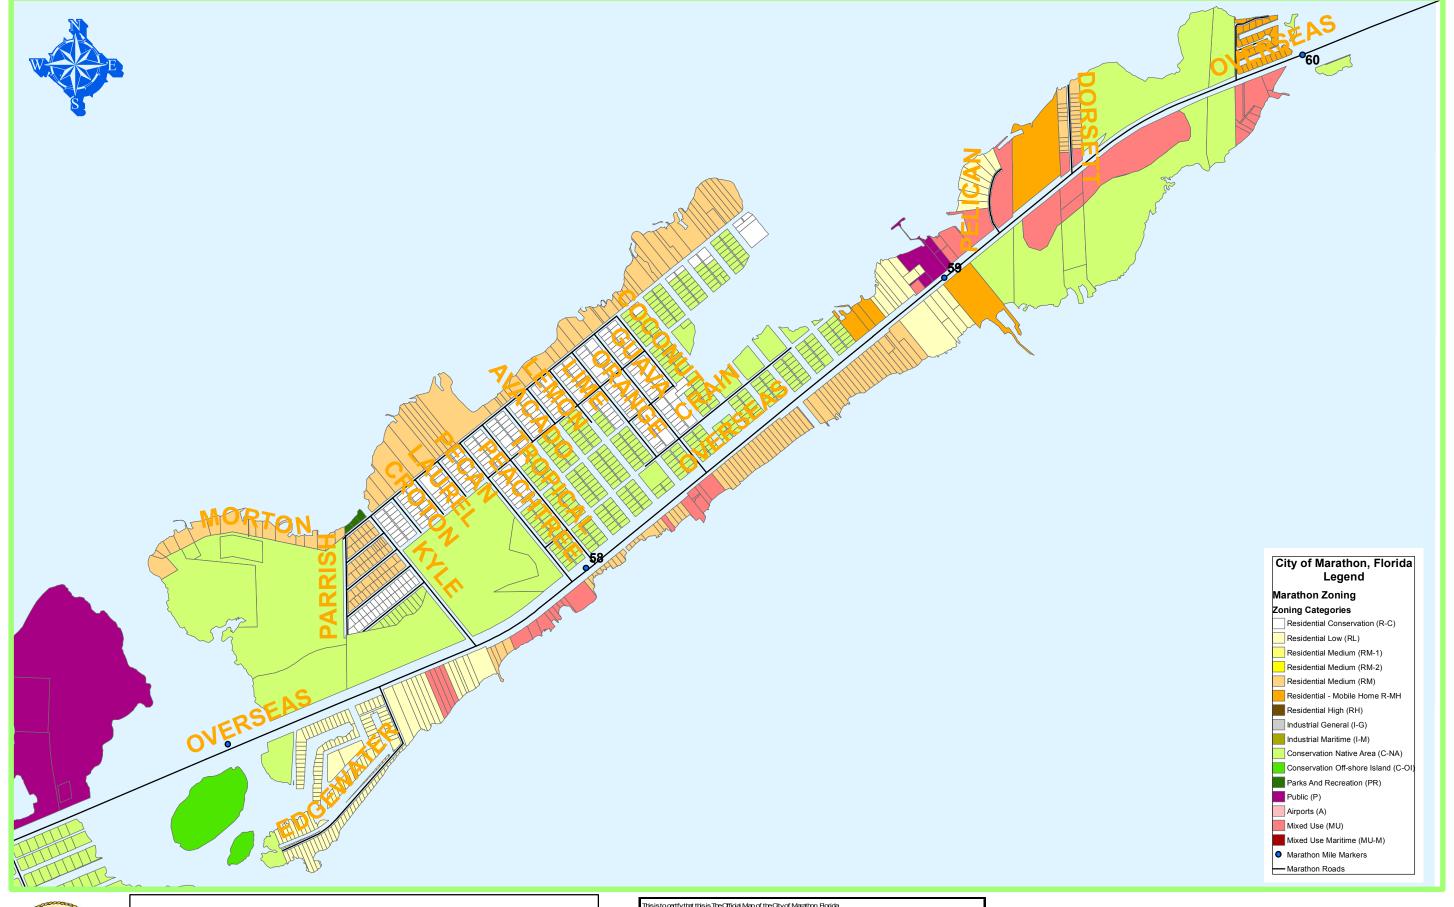

| Thisisto certfythat thisis The Official Map of the Otty of Marathon, Florida |                              |  |
|------------------------------------------------------------------------------|------------------------------|--|
| adopted by Ordinance 2007-15, and as amended through those                   | •Ordinances identified below |  |
| Ord. No.                                                                     | Effective Date               |  |
| Ordinance 2007-15                                                            | November 6, 2007             |  |
| Ordinances 2008-15 thru 23                                                   | October 24, 2008             |  |
| Ordinance 2008-30                                                            | January 6, 2009              |  |
| Ordinance 2009 04 thru 06                                                    | March 31, 2009               |  |
| Ordinance 2010-06                                                            | April 13, 2010               |  |
| Ordinance 2011-01                                                            | January 25, 2011             |  |